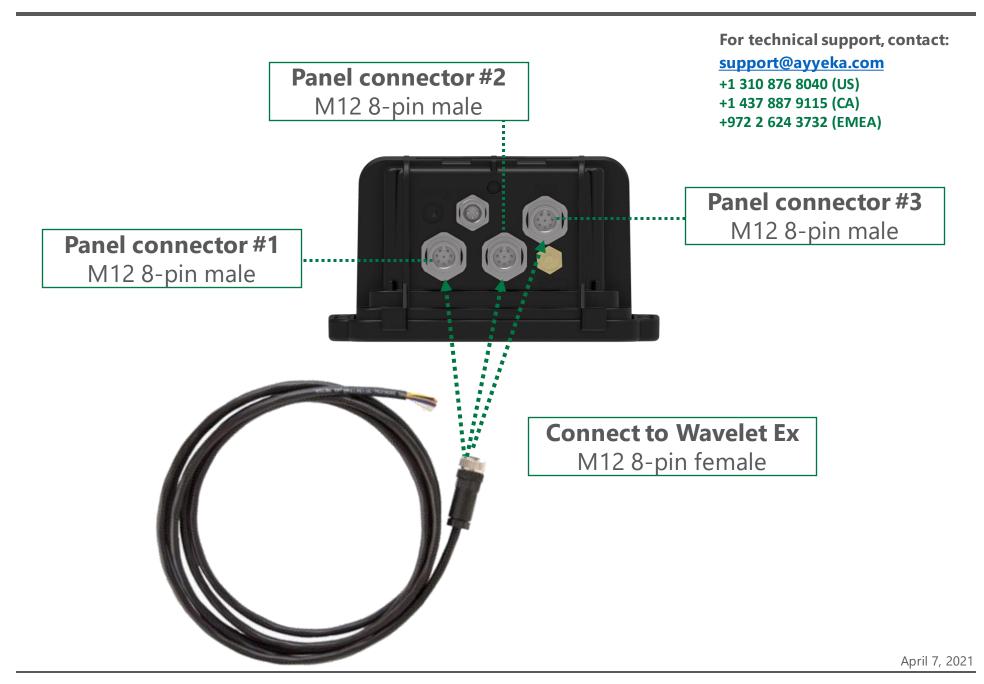

## **Pinout: Cable Assembly for Wavelet Ex**

## **WA3888-***XX*

| Connector Pin # | Color  | Signal                                                                                        | Pin Assignment |       |
|-----------------|--------|-----------------------------------------------------------------------------------------------|----------------|-------|
| 1               | White  | 4-20mA or 0-27.5V Input #1*                                                                   | Front          | Back  |
| 2               | Brown  | PCNT_0 – pulse counting, edge, periodic, output<br>Dry contact, open drain, 0V or 2.8V (max)* | 6 4 7 8 3      | GO 07 |
| 3               | Green  | RS485 A                                                                                       |                |       |
| 4               | Yellow | Wavelet 12V Power Supply #1 (+)*                                                              |                |       |
| 5               | Gray   | RS485 B                                                                                       |                |       |
| 6               | Pink   | RS232 RX                                                                                      |                |       |
| 7               | Blue   | RS232 TX                                                                                      |                |       |
| 8               | Red    | GND                                                                                           |                |       |

\*Please note that I/O type depends on the port number used on the Wavelet Ex; refer to pinout for WA3888-xx

Note: xx represents the different models for US, EU, and SA

www.ayyeka.com info@ayyeka.com